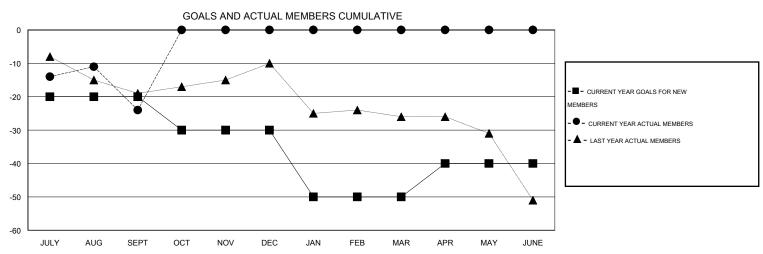

## GMT: Cindy Gregg LOCATION VIRGINIA GMT CA 1

|               |                  | Clubs            |                  |                  |               |                    | Members                             |                    |                  |
|---------------|------------------|------------------|------------------|------------------|---------------|--------------------|-------------------------------------|--------------------|------------------|
|               | RESUL            | TS FOR 2015-2016 |                  |                  |               | RESU               | JLTS FOR 2015-2016                  |                    |                  |
| QUARTER       | NEW CLUB<br>GOAL | NEW CLUBS        | DROPPED<br>CLUBS | NET<br>GAIN/LOSS | QUARTER       | NEW MEMBER<br>GOAL | CHARTER AND<br>NEW MEMBERS<br>ADDED | DROPPED<br>MEMBERS | NET<br>GAIN/LOSS |
| JULY/AUG/SEPT | 0                | 0                | 0                | 0                | JULY/AUG/SEPT | -20                | 32                                  | 56                 | -24              |
| OCT/NOV/DEC   | 0                | 0                | 0                | 0                | OCT/NOV/DEC   | -10                | 0                                   | 0                  | 0                |
| JAN/FEB/MAR   | 0                | 0                | 0                | 0                | JAN/FEB/MAR   | -20                | 0                                   | 0                  | 0                |
| APR/MAY/JUNE  | 1                | 0                | 0                | 0                | APR/MAY/JUNE  | 10                 | 0                                   | 0                  | 0                |